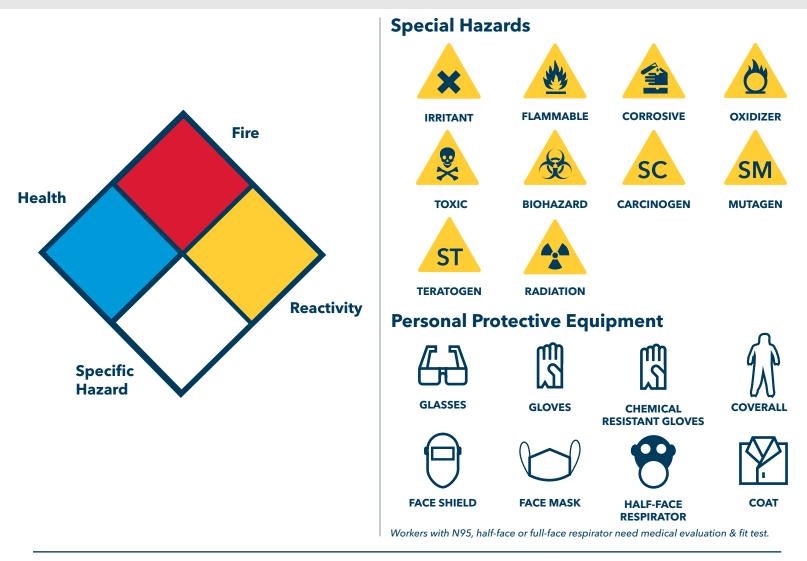

## 2024 LABORATORY HAZARD INFORMATION SHEET

| Building & Room        | BioSafety Level D | epartment |
|------------------------|-------------------|-----------|
| Principal Investigator | 24-hr Phone       | Email     |
| Alternate Contact      | 24-hr Phone       | Email     |
| Emergency Contact      | 24-hr Phone       | Email     |

## **Routine Access Information:**

- Housekeeping and Support Services may enter to clean floors and empty trash only.
- Housekeeping and Support Services may enter the laboratory only when escorted.
- **NO ROUTINE ACCESS**



## **IN CASE OF EMERGENCY, call GW Emergency Services 202-994-6111 or 911.**

Environmental Health & Safety | 202-994-4347 | safety@gwu.edu