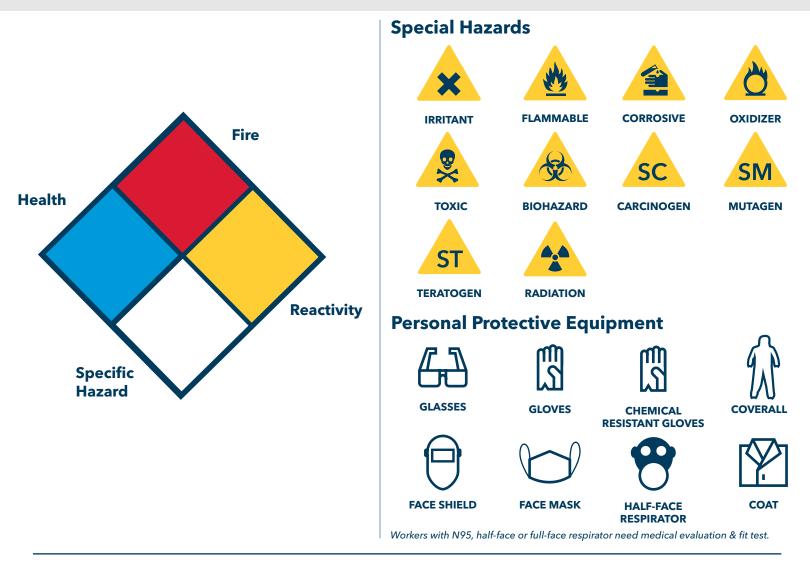

## 2025 STUDIO HAZARD

| Building & Room        | BioSafety Level | Department |
|------------------------|-----------------|------------|
| Principal Investigator | 24-hr Phone     | Email      |
| Alternate Contact      | 24-hr Phone     | Email      |
| Emergency Contact      | 24-hr Phone     | Email      |

## **Routine Access Information:**

- Housekeeping and Support Services may enter to clean floors and empty trash only.
- Housekeeping and Support Services may enter the laboratory only when escorted.
- **NO ROUTINE ACCESS**



## IN CASE OF EMERGENCY, call GW Emergency Services 202-994-6111 or 911.

Environmental Health & Safety | 202-994-4347 | safety@gwu.edu